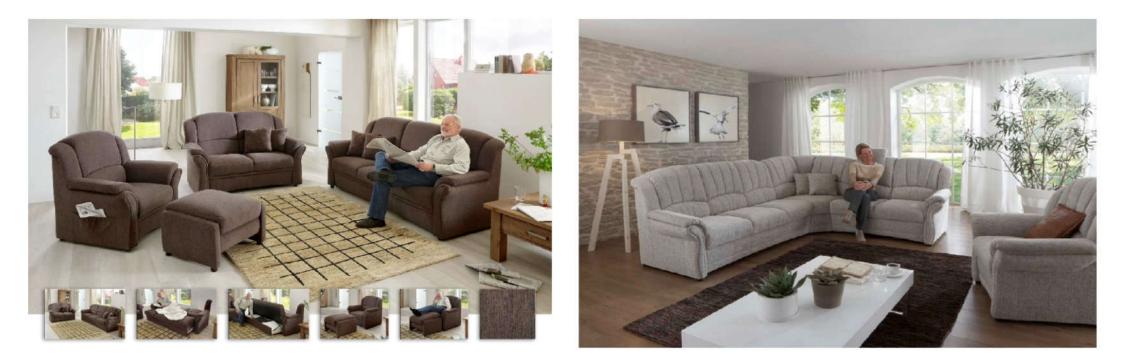

### Modellbeschreibung:

| Gestell:     | Hartholz und andere Holzwerkstoffe                                                                                      |
|--------------|-------------------------------------------------------------------------------------------------------------------------|
| Sitz:        | Super-Bonell-Federkern mit hochwertigem Polyätherschaum<br>ummantelt mit Polstervlies auf dauerelastischen Wellenfedern |
| Rücken:      | hochelastische Polstergurte mit hochwertigem Polyätherschaum                                                            |
| Liegefläche: | im hochwertigen Matratzendrell bezogen                                                                                  |
|              | Liegefläche echt gegen Aufpreis                                                                                         |
| Bezugsstoff: | Modell ist in Haupt- und Absatzstoff lieferbar                                                                          |

### Hinweis für Bestellung:

Bitte Rücken- und Armlehnenoptik, Sitzhöhe, Zusammenstellung und Bezug auf jeder Bestellung angeben! Vorstehend, links beginnend (Bitte Stellskizze mitsenden).

Alle Typen sind im Rücken echt bezogen! (außer 2,5- und 3-Sitzer mit und ohne Bettfunktion)