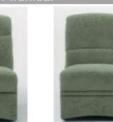

# Einzeltypenprogramm

### Modellbeschreibung:

| Gestell:     | Hartholz und andere Holzwerkstoffe                                                                                      |
|--------------|-------------------------------------------------------------------------------------------------------------------------|
| Sitz:        | Super-Bonell-Federkern mit hochwertigem Polyätherschaum<br>ummantelt mit Polstervlies auf dauerelastischen Wellenfedern |
| Rücken:      | hochelastische Polstergurte mit hochwertigem Polyätherschaum                                                            |
| Liegefläche: | im hochwertigen Matratzendrell bezogen                                                                                  |
|              | Liegefläche echt gegen Aufpreis                                                                                         |
| Bezugsstoff: | Modell ist in Haupt- und Absatzstoff lieferbar                                                                          |