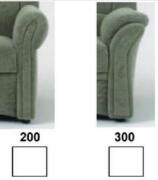

#### 3 Armlehnen- und Rückenvarianten: preisgleich wählbar

AL 100 AL 200 AL 300

45 cm

### WICHTIGER HINWEIS ZU DEN GENANNTEN MABANGABEN Die in der Preisliste angegebenen Maße gelten für die Armlehnen 100 und 300. Für die Armlehne 200 bitte 5 cm pro Armlehne abziehen!

| caMassanga | ben in cm  |
|------------|------------|
| Höhe:      | 98         |
| Tiefe:     | 89         |
| Sitzhöhe:  | 45 oder 47 |
| Sitztiefe: | 49         |
| Armlehne:  | 100= 20    |
|            | 200= 15    |
|            | 300= 20    |