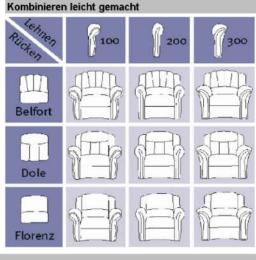

### 2 Sitzhöhen: preisgleich wählbar

ca. 45 cm

3 Rückenvarianten: preisgleich wählbar

Dole

Belfort

Florenz

|     |               |                                                                                                                                                                                                                                                                                                                                                                                                                                                                                                                                                                                                                                                                                                                                                                                                                                                                                                                                                                                                                                                                                                                                                                                                                                                                                                                                                                                                                                                                                                                                                                                                                                                                                                                                                                                                                                                                                                                                                                                                                                                                                                                                                                                                                                                                                                                                                                                                                                                                                                                                                                                                                                                                                                                                                                                                                                                                                                                                                                                                                                                                                                                                                                                         |                                                                                                     |    |    |    | Preise |    |    |    |
|-----|---------------|-----------------------------------------------------------------------------------------------------------------------------------------------------------------------------------------------------------------------------------------------------------------------------------------------------------------------------------------------------------------------------------------------------------------------------------------------------------------------------------------------------------------------------------------------------------------------------------------------------------------------------------------------------------------------------------------------------------------------------------------------------------------------------------------------------------------------------------------------------------------------------------------------------------------------------------------------------------------------------------------------------------------------------------------------------------------------------------------------------------------------------------------------------------------------------------------------------------------------------------------------------------------------------------------------------------------------------------------------------------------------------------------------------------------------------------------------------------------------------------------------------------------------------------------------------------------------------------------------------------------------------------------------------------------------------------------------------------------------------------------------------------------------------------------------------------------------------------------------------------------------------------------------------------------------------------------------------------------------------------------------------------------------------------------------------------------------------------------------------------------------------------------------------------------------------------------------------------------------------------------------------------------------------------------------------------------------------------------------------------------------------------------------------------------------------------------------------------------------------------------------------------------------------------------------------------------------------------------------------------------------------------------------------------------------------------------------------------------------------------------------------------------------------------------------------------------------------------------------------------------------------------------------------------------------------------------------------------------------------------------------------------------------------------------------------------------------------------------------------------------------------------------------------------------------------------------|-----------------------------------------------------------------------------------------------------|----|----|----|--------|----|----|----|
| Nr. | Artikel       | Bild                                                                                                                                                                                                                                                                                                                                                                                                                                                                                                                                                                                                                                                                                                                                                                                                                                                                                                                                                                                                                                                                                                                                                                                                                                                                                                                                                                                                                                                                                                                                                                                                                                                                                                                                                                                                                                                                                                                                                                                                                                                                                                                                                                                                                                                                                                                                                                                                                                                                                                                                                                                                                                                                                                                                                                                                                                                                                                                                                                                                                                                                                                                                                                                    | Beschreibung                                                                                        | 10 | 12 | 14 | 16     | 18 | 20 | 22 |
|     | Kombinationen |                                                                                                                                                                                                                                                                                                                                                                                                                                                                                                                                                                                                                                                                                                                                                                                                                                                                                                                                                                                                                                                                                                                                                                                                                                                                                                                                                                                                                                                                                                                                                                                                                                                                                                                                                                                                                                                                                                                                                                                                                                                                                                                                                                                                                                                                                                                                                                                                                                                                                                                                                                                                                                                                                                                                                                                                                                                                                                                                                                                                                                                                                                                                                                                         |                                                                                                     |    |    |    |        |    |    |    |
| 1   | 3-2-1         |                                                                                                                                                                                                                                                                                                                                                                                                                                                                                                                                                                                                                                                                                                                                                                                                                                                                                                                                                                                                                                                                                                                                                                                                                                                                                                                                                                                                                                                                                                                                                                                                                                                                                                                                                                                                                                                                                                                                                                                                                                                                                                                                                                                                                                                                                                                                                                                                                                                                                                                                                                                                                                                                                                                                                                                                                                                                                                                                                                                                                                                                                                                                                                                         | Sofa 3-sitzig; Sofa 2-sitzig; Sessel auf Rollen                                                     |    |    |    | 1<br>  |    |    |    |
| 2   | 3L-NE22-2R    | 279<br>3 L 180 9200 99<br>XE 22<br>R 120<br>R 12 | 3er-Element mit Armlehne links; Normale Ecke mit 2x<br>Relaxrücken; 2er-Element mit Armlehne rechts |    |    |    |        |    |    |    |