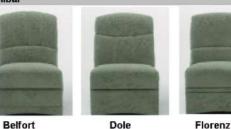

### 2 Sitzhöhen: preisgleich wählbar

ca. 45 cm

3 Rückenvarianten: preisgleich wählbar

Dole

Belfort

Florenz

|     |               |                                                                                                                                                                                                                                                                                                                                                                                                                                                                                                                                                                                                                                                                                                                                                                                                                                                                                                                                                                                                                                                                                                                                                                                                                                                                                                                                                                                                                                                                                                                                                                                                                                                                                                                                                                                                                                                                                                                                                                                                                                                                                                                                                                                                                                                                                                                                                                                                                                                                                                                                                                                                                                                                                                                                                                                                                                                                                                                                                                                                                                                                                                                                                                                         |                                                                                                     |    |    |    | Preise |    |    |    |
|-----|---------------|-----------------------------------------------------------------------------------------------------------------------------------------------------------------------------------------------------------------------------------------------------------------------------------------------------------------------------------------------------------------------------------------------------------------------------------------------------------------------------------------------------------------------------------------------------------------------------------------------------------------------------------------------------------------------------------------------------------------------------------------------------------------------------------------------------------------------------------------------------------------------------------------------------------------------------------------------------------------------------------------------------------------------------------------------------------------------------------------------------------------------------------------------------------------------------------------------------------------------------------------------------------------------------------------------------------------------------------------------------------------------------------------------------------------------------------------------------------------------------------------------------------------------------------------------------------------------------------------------------------------------------------------------------------------------------------------------------------------------------------------------------------------------------------------------------------------------------------------------------------------------------------------------------------------------------------------------------------------------------------------------------------------------------------------------------------------------------------------------------------------------------------------------------------------------------------------------------------------------------------------------------------------------------------------------------------------------------------------------------------------------------------------------------------------------------------------------------------------------------------------------------------------------------------------------------------------------------------------------------------------------------------------------------------------------------------------------------------------------------------------------------------------------------------------------------------------------------------------------------------------------------------------------------------------------------------------------------------------------------------------------------------------------------------------------------------------------------------------------------------------------------------------------------------------------------------------|-----------------------------------------------------------------------------------------------------|----|----|----|--------|----|----|----|
| Nr. | Artikel       | Bild                                                                                                                                                                                                                                                                                                                                                                                                                                                                                                                                                                                                                                                                                                                                                                                                                                                                                                                                                                                                                                                                                                                                                                                                                                                                                                                                                                                                                                                                                                                                                                                                                                                                                                                                                                                                                                                                                                                                                                                                                                                                                                                                                                                                                                                                                                                                                                                                                                                                                                                                                                                                                                                                                                                                                                                                                                                                                                                                                                                                                                                                                                                                                                                    | Beschreibung                                                                                        | 10 | 12 | 14 | 16     | 18 | 20 | 22 |
|     | Kombinationen |                                                                                                                                                                                                                                                                                                                                                                                                                                                                                                                                                                                                                                                                                                                                                                                                                                                                                                                                                                                                                                                                                                                                                                                                                                                                                                                                                                                                                                                                                                                                                                                                                                                                                                                                                                                                                                                                                                                                                                                                                                                                                                                                                                                                                                                                                                                                                                                                                                                                                                                                                                                                                                                                                                                                                                                                                                                                                                                                                                                                                                                                                                                                                                                         |                                                                                                     |    |    |    |        |    |    |    |
| 1   | 3-2-1         |                                                                                                                                                                                                                                                                                                                                                                                                                                                                                                                                                                                                                                                                                                                                                                                                                                                                                                                                                                                                                                                                                                                                                                                                                                                                                                                                                                                                                                                                                                                                                                                                                                                                                                                                                                                                                                                                                                                                                                                                                                                                                                                                                                                                                                                                                                                                                                                                                                                                                                                                                                                                                                                                                                                                                                                                                                                                                                                                                                                                                                                                                                                                                                                         | Sofa 3-sitzig; Sofa 2-sitzig; Sessel auf Rollen                                                     |    |    |    | 1<br>  |    |    |    |
| 2   | 3L-NE22-2R    | 279<br>3 L 180 9200 99<br>XE 22<br>R 120<br>R 12 | 3er-Element mit Armlehne links; Normale Ecke mit 2x<br>Relaxrücken; 2er-Element mit Armlehne rechts |    |    |    |        |    |    |    |