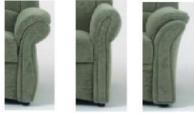

#### 3 Armlehnen- und Rückenvarianten: preisgleich wählbar

AL 100 AL 200 AL 300

45 cm