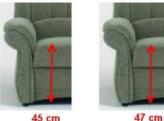

#### 3 Armlehnen- und Rückenvarianten: preisgleich wählbar

AL 100 AL 200 AL 300

45 cm

### WICHTIGER HINWEIS ZU DEN GENANNTEN MABANGABEN Die in der Preisliste angegebenen Maße gelten für die Armlehnen 100 und 300. Für die Armlehne 200 bitte 5 cm pro Armlehne abziehen!

| caMassanga | ben in cm  |
|------------|------------|
| Höhe:      | 98         |
| Tiefe:     | 89         |
| Sitzhöhe:  | 45 oder 47 |
| Sitztiefe: | 49         |
| Armlehne:  | 100= 20    |
|            | 200= 15    |
|            | 300= 20    |