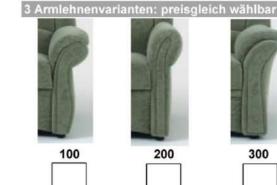

#### 3 Armlehnen- und Rückenvarianten: preisgleich wählbar

AL 100 AL 200 AL 300

45 cm

### WICHTIGER HINWEIS ZU DEN GENANNTEN MABANGABEN Die in der Preisliste angegebenen Maße gelten für die Armlehnen 100 und 300. Für die Armlehne 200 bitte 5 cm pro Armlehne abziehen!

| caMassanga | ben in cm  |
|------------|------------|
| Höhe:      | 98         |
| Tiefe:     | 89         |
| Sitzhöhe:  | 45 oder 47 |
| Sitztiefe: | 49         |
| Armlehne:  | 100= 20    |
|            | 200= 15    |
|            | 300= 20    |