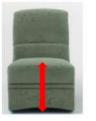

### WICHTIGER HINWEIS ZU DEN GENANNTEN MABANGABEN Die in der Preisliste angegebenen Maße gelten für die Armlehnen 100 und 300. Für die Armlehne 200 bitte 5 cm pro Armlehne abziehen!

| caMassanga | ben in cm  |
|------------|------------|
| Höhe:      | 98         |
| Tiefe:     | 89         |
| Sitzhöhe:  | 45 oder 47 |
| Sitztiefe: | 49         |
| Armlehne:  | 100= 20    |
|            | 200= 15    |
|            | 300= 20    |