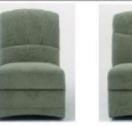

### 2 Sitzhöhen: preisgleich wählbar

ca. 45 cm

3 Rückenvarianten: preisgleich wählbar

Dole

Belfort

Florenz

|     |               |                                                                                                                                                                                                                                                                                                                                                                                                                                                                                                                                                                                                                                                                                                                                                                                                                                                                                                                                                                                                                                                                                                                                                                                                                                                                                                                                                                                                                                                                                                                                                                                                                                                                                                                                                                                                                                                                                                                                                                                                                                                                                                                                                                                                                                                                                                                                                                                                                                                                                                                                                                                                                                                                                                                                                                                                                                                                                                                                                                                                                                                                                                                                                                                         |                                                                                                     |    |    |    | Preise |    |    |    |
|-----|---------------|-----------------------------------------------------------------------------------------------------------------------------------------------------------------------------------------------------------------------------------------------------------------------------------------------------------------------------------------------------------------------------------------------------------------------------------------------------------------------------------------------------------------------------------------------------------------------------------------------------------------------------------------------------------------------------------------------------------------------------------------------------------------------------------------------------------------------------------------------------------------------------------------------------------------------------------------------------------------------------------------------------------------------------------------------------------------------------------------------------------------------------------------------------------------------------------------------------------------------------------------------------------------------------------------------------------------------------------------------------------------------------------------------------------------------------------------------------------------------------------------------------------------------------------------------------------------------------------------------------------------------------------------------------------------------------------------------------------------------------------------------------------------------------------------------------------------------------------------------------------------------------------------------------------------------------------------------------------------------------------------------------------------------------------------------------------------------------------------------------------------------------------------------------------------------------------------------------------------------------------------------------------------------------------------------------------------------------------------------------------------------------------------------------------------------------------------------------------------------------------------------------------------------------------------------------------------------------------------------------------------------------------------------------------------------------------------------------------------------------------------------------------------------------------------------------------------------------------------------------------------------------------------------------------------------------------------------------------------------------------------------------------------------------------------------------------------------------------------------------------------------------------------------------------------------------------------|-----------------------------------------------------------------------------------------------------|----|----|----|--------|----|----|----|
| Nr. | Artikel       | Bild                                                                                                                                                                                                                                                                                                                                                                                                                                                                                                                                                                                                                                                                                                                                                                                                                                                                                                                                                                                                                                                                                                                                                                                                                                                                                                                                                                                                                                                                                                                                                                                                                                                                                                                                                                                                                                                                                                                                                                                                                                                                                                                                                                                                                                                                                                                                                                                                                                                                                                                                                                                                                                                                                                                                                                                                                                                                                                                                                                                                                                                                                                                                                                                    | Beschreibung                                                                                        | 10 | 12 | 14 | 16     | 18 | 20 | 22 |
|     | Kombinationen |                                                                                                                                                                                                                                                                                                                                                                                                                                                                                                                                                                                                                                                                                                                                                                                                                                                                                                                                                                                                                                                                                                                                                                                                                                                                                                                                                                                                                                                                                                                                                                                                                                                                                                                                                                                                                                                                                                                                                                                                                                                                                                                                                                                                                                                                                                                                                                                                                                                                                                                                                                                                                                                                                                                                                                                                                                                                                                                                                                                                                                                                                                                                                                                         |                                                                                                     |    |    |    |        |    |    |    |
| 1   | 3-2-1         |                                                                                                                                                                                                                                                                                                                                                                                                                                                                                                                                                                                                                                                                                                                                                                                                                                                                                                                                                                                                                                                                                                                                                                                                                                                                                                                                                                                                                                                                                                                                                                                                                                                                                                                                                                                                                                                                                                                                                                                                                                                                                                                                                                                                                                                                                                                                                                                                                                                                                                                                                                                                                                                                                                                                                                                                                                                                                                                                                                                                                                                                                                                                                                                         | Sofa 3-sitzig; Sofa 2-sitzig; Sessel auf Rollen                                                     |    |    |    | 1<br>  |    |    |    |
| 2   | 3L-NE22-2R    | 279<br>3 L 180 9200 99<br>XE 22<br>R 120<br>R 12 | 3er-Element mit Armlehne links; Normale Ecke mit 2x<br>Relaxrücken; 2er-Element mit Armlehne rechts |    |    |    |        |    |    |    |